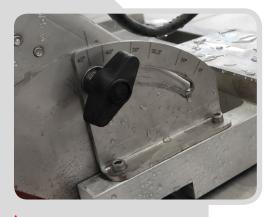

## PORTABLE ELECTRIC RAIL SAW

The safety of the operator is guaranteed by an "circuit breaker" system integrated in the electric cable supplied with the machine.

The disc can be inclined up to 45°