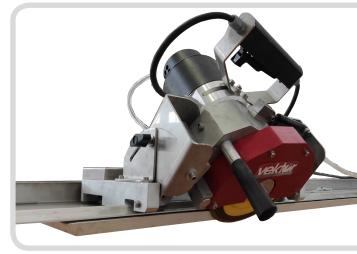

The stainless steel sliding guides can be easily and precisely interconnected and guarantee cuts of any length.