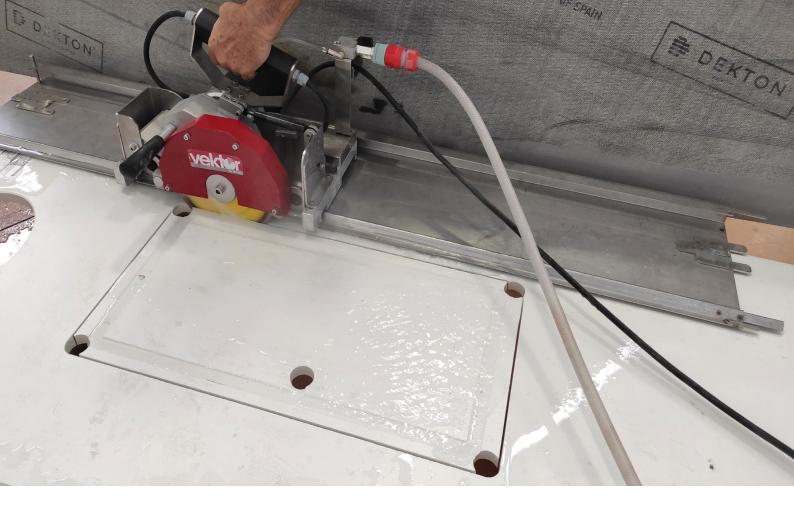

## **PORTABLE ELECTRIC RAIL SAW**

This high performing saw is made of stainless steel and aluminium components.

The power of the motor guarantees inclined cuts at 45° up to 3 cm thick on all materials.

Straight cuts up to 4 cm material thickness.

The stainless steel sliding guides can be easily and precisely interconnected and guarantee cuts of any length.