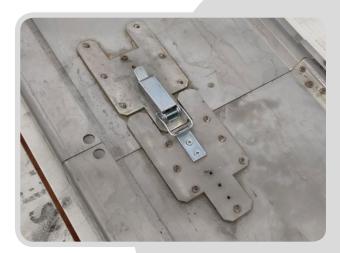

The stainless steel sliding guides can be easily and precisely interconnected and guarantee cuts of any length.