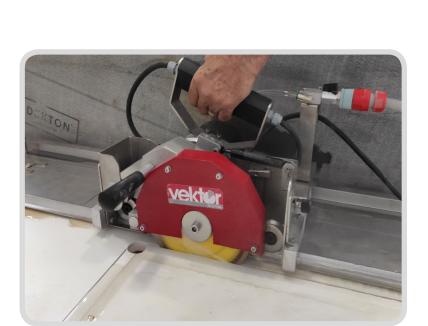

## **PORTABLE ELECTRIC RAIL SAW**

This high performing saw is made of stainless steel and aluminium components.

The power of the motor guarantees inclined cuts at 45° up to 3 cm thick on all materials.

Straight cuts up to 4 cm material thickness.

## PORTABLE ELECTRIC RAIL SAW

The safety of the operator is guaranteed by an "circuit breaker" system integrated in the electric cable supplied with the machine.

The disc can be inclined up to 45°