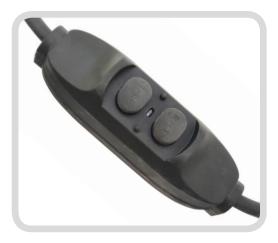

## PORTABLE ELECTRIC RAIL SAW

The safety of the operator is guaranteed by an "circuit breaker" system integrated in the electric cable supplied with the machine.

The disc can be inclined up to 45°