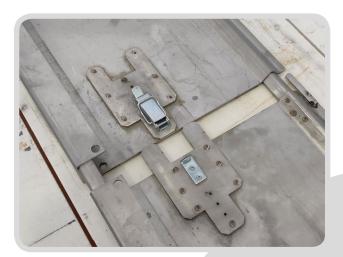

The stainless steel sliding guides can be easily and precisely interconnected and guarantee cuts of any length.