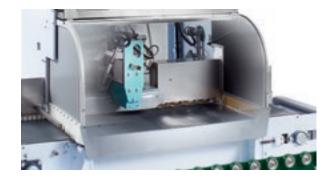

#### **V-GROOVE**

The V-Groove unit is composed of 2+2 disks which are positioned at 45° from one another when working. These disks cut the material, leaving 0.2-0.8 mm of uncut surface on the polished part of the slab.

#### V-GROOVE UNIT: FULLY AUTOMATIC PATENTED SOLUTION.