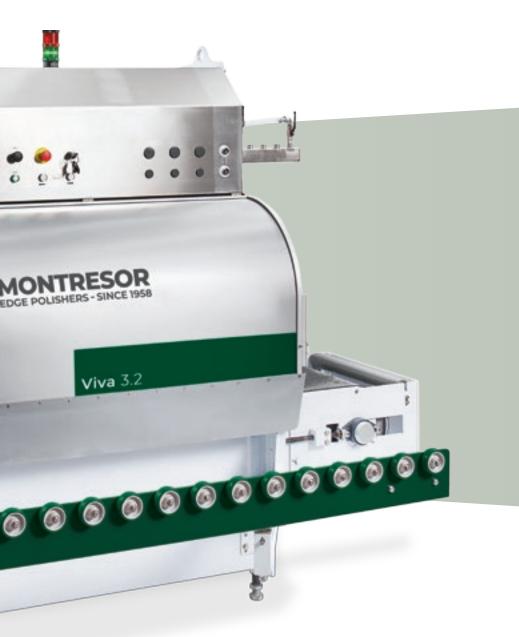

## **VIVA 3.2**

## VIVA 3.2 IS THE FULLY-AUTOMATIC, INNOVATIVE COMPACT SOLUTION FOR CREATING V-GROOVES: 45° DOUBLE CUTS, TO PRODUCE 2 POLISHED PANEL SLABS THAT CAN THEN BE GLUED TOGETHER AT 90°.

## ABSOLUTE QUALITY AND RELIABILITY GUARANTEED OVER TIME

Viva 3.2 is the fully automatic machine for performing v-groove cuts, an operation that is often required in the manufacture of kitchens and bathrooms. This solution represents the perfect response to the need to machine slabs of reduced thickness, and to glue a front plate onto the piece in question to increase the dimensions of the side of the machined slab.