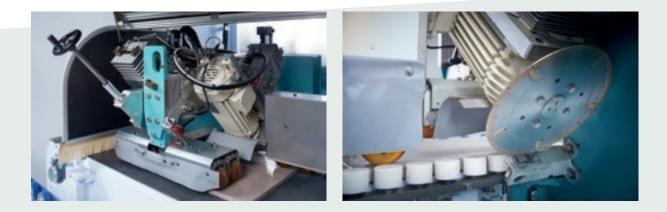

#### **V-GROOVE**

The V-Groove unit is composed of 2+2 disks which are positioned at 45° from one another when working. These disks cut the material, leaving 0.2-0.8 mm of uncut surface on the polished part of the slab.

#### V-GROOVE UNIT: FULLY AUTOMATIC PATENTED SOLUTION.