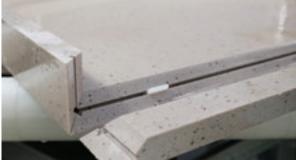

#### **V-GROOVE**

The V-Groove unit is composed of 2+2 disks which are positioned at 45° from one another when working. These disks cut the material, leaving 0.2-0.8 mm of uncut surface on the polished part of the slab.

- Fully automatic disk positioning
- $\cdot$  Continuation of natural veining
- on the front part of the slab to be glued • Slot cuts to facilitate assembly, with biscuit joint