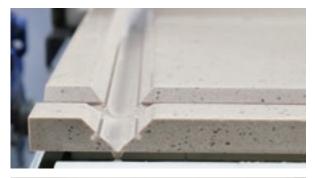

#### **V-GROOVE**

The V-Groove unit is composed of 2+2 disks which are positioned at 45° from one another when working. These disks cut the material, leaving 0.2-0.8 mm of uncut surface on the polished part of the slab.

- Fully automatic disk positioning
- $\cdot$  Continuation of natural veining
- on the front part of the slab to be glued • Slot cuts to facilitate assembly, with biscuit joint