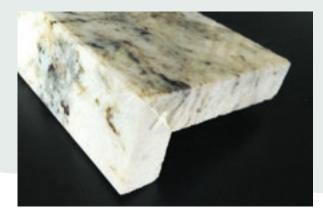

A v-groove is a 45° double cut, to obtain 2 polished panel slabs that can then be glued together at 90°.

←

#### **V-GROOVE**

The V-Groove unit is composed of 2+2 disks which are positioned at 45° from one another when working. These disks cut the material, leaving 0.2-0.8 mm of uncut surface on the polished part of the slab.