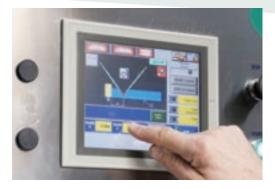

#### **EXTREMELY EASY AND INTUITIVE.**

The touch screen panel enables simple and automatic programming. Simplified operations when machining several perpendicular sides, with maximum joint angle precision.

The entire process is controlled by PLC, so all the operator has to do is set the cutting position that will determine the size of the front plate (up to a maximum of 220 mm).

| TECHNICAL SPECIFICATIONS                |                  |
|-----------------------------------------|------------------|
| Total footprint                         | 2500x1800        |
| (mm/ <i>inch</i> )                      | 98.42 x 70.86    |
| Min. working length                     | 300              |
| (mm/ <i>inch</i> )                      | 11.81            |
| Min. working width                      | 225              |
| (mm/ <i>inch</i> )                      | 8.85             |
| Conveyor belt speed                     | 0 - 2200         |
| (mm/min - <i>inch/min</i> )             | <i>0 - 86.60</i> |
| Min/max installed power<br>(kW)         | 10               |
| Water consumption per minute<br>(I/min) | 80               |
| Total weight                            | 2300             |
| (approx. kg - <i>pound</i> )            | 6150             |