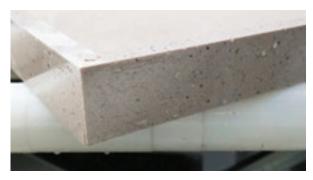

A v-groove is a 45° double cut, to obtain 2 polished panel slabs that can then be glued together at 90°.

←

#### **V-GROOVE**

The V-Groove unit is composed of 2+2 disks which are positioned at 45° from one another when working. These disks cut the material, leaving 0.2-0.8 mm of uncut surface on the polished part of the slab.